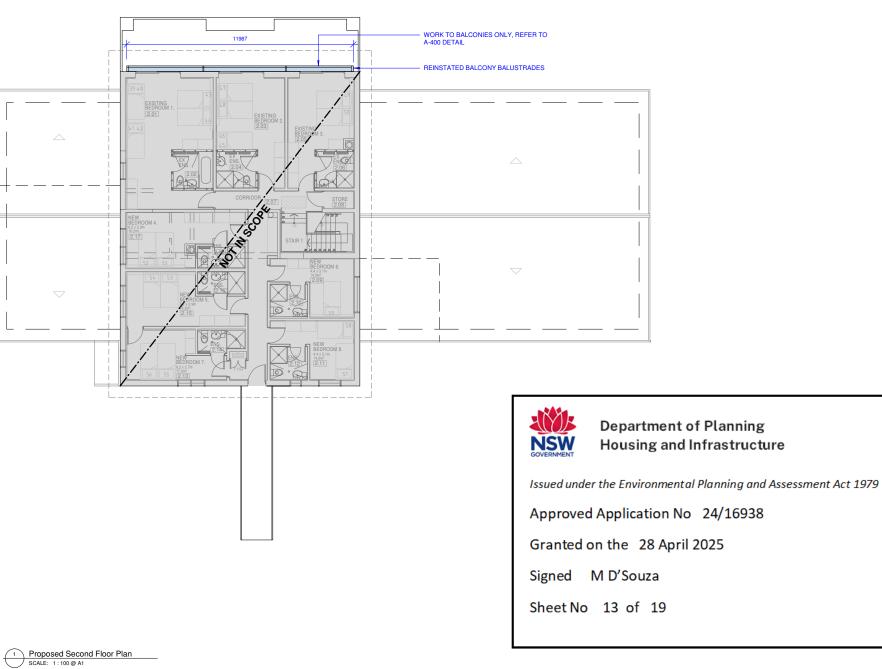

#### KOSCIUSKO ALPINE CLUB

KAC ALPENHOF LODGE PERISHER VALLEY

**D**A

Proposed Second Floor Plan

CONTRACTORS MUST VERIFY ALL DIMENSIONS ON SITE PRIOR TO STARTING ANY WORK OR MARING ANY SHOP DRAWINGS. INCURED DIMENSIONS ARE TO BE TAKEN IN PREFERENCE TO SCALE READINGS. THE DRAWING IS COPYRGHT AND THE PROPERTY OF DIOKOR PTY LTD.

| Autho   | checked | scale       | project date<br>JAN 2024 |
|---------|---------|-------------|--------------------------|
| project |         | drawing no. | issue                    |
| 2408    |         | A-112       | C                        |