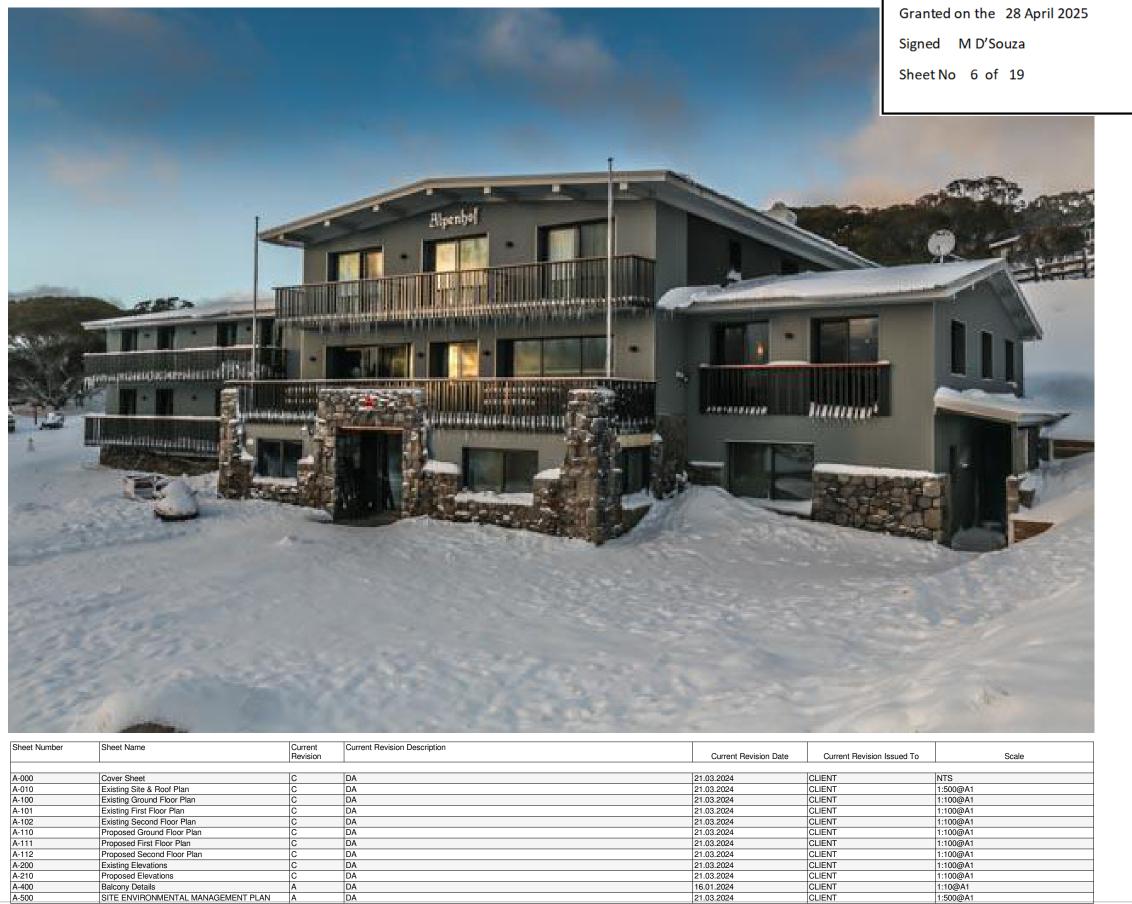

# ALTERATIONS AND ADDITIONS TO THE KAC ALPENHOF LODGE

# 6 Wheatley Rd, Perisher Valley NSW 2624

| Sheet Number | Sheet Name                         | Current  | Current Revision Description |                       |                            |          |
|--------------|------------------------------------|----------|------------------------------|-----------------------|----------------------------|----------|
|              |                                    | Revision |                              | Current Revision Date | Current Revision Issued To | Scale    |
|              |                                    |          |                              |                       |                            |          |
| A-000        | Cover Sheet                        | С        | DA                           | 21.03.2024            | CLIENT                     | NTS      |
| A-010        | Existing Site & Roof Plan          | С        | DA                           | 21.03.2024            | CLIENT                     | 1:500@A1 |
| A-100        | Existing Ground Floor Plan         | С        | DA                           | 21.03.2024            | CLIENT                     | 1:100@A1 |
| A-101        | Existing First Floor Plan          | С        | DA                           | 21.03.2024            | CLIENT                     | 1:100@A1 |
| A-102        | Existing Second Floor Plan         | С        | DA                           | 21.03.2024            | CLIENT                     | 1:100@A1 |
| A-110        | Proposed Ground Floor Plan         | С        | DA                           | 21.03.2024            | CLIENT                     | 1:100@A1 |
| A-111        | Proposed First Floor Plan          | С        | DA                           | 21.03.2024            | CLIENT                     | 1:100@A1 |
| A-112        | Proposed Second Floor Plan         | С        | DA                           | 21.03.2024            | CLIENT                     | 1:100@A1 |
| A-200        | Existing Elevations                | С        | DA                           | 21.03.2024            | CLIENT                     | 1:100@A1 |
| A-210        | Proposed Elevations                | С        | DA                           | 21.03.2024            | CLIENT                     | 1:100@A1 |
| A-400        | Balcony Details                    | A        | DA                           | 16.01.2024            | CLIENT                     | 1:10@A1  |
| A-500        | SITE ENVIRONMENTAL MANAGEMENT PLAN | A        | DA                           | 21.03.2024            | CLIENT                     | 1:500@A1 |

#### KOSCIUSKO ALPINE CLUB

| KAC ALPENHOF LODGE |
|--------------------|
| PERISHER VALLEY    |

Cover Sheet

| CONTRACTORS   | 5 MUST VERIF | Y ALL DIME | INSIONS ON S | SITE PRIOR TO S | TARTING   |
|---------------|--------------|------------|--------------|-----------------|-----------|
|               |              |            |              | JRED DIMENSION  |           |
| TAKEN IN PREI | FERENCE TO   | SCALE REA  | DINGS. THE D | DRAWING IS COP  | YRIGHT AN |
| THE PROPERT   | Y OF BOKOR   | PTY LTD.   |              |                 |           |