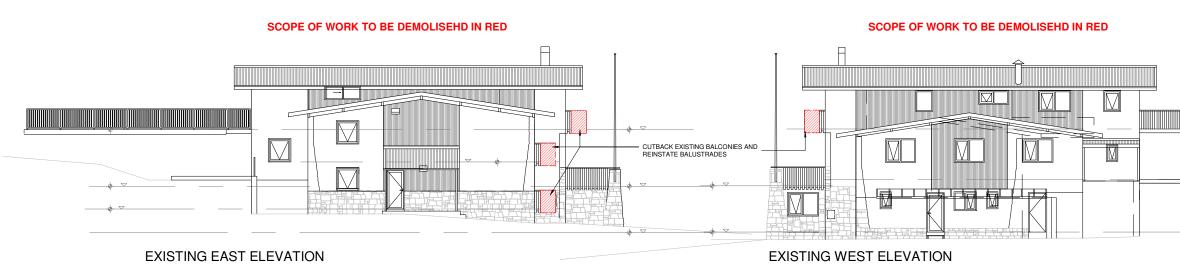

|

b o k architecture+interiors level 1 88 foveaux street surry hills nsw 2010 australia ph(02) 9212 6606 f(02) 9212 6670 www.bokor.com.au RI R AS/NZS ISO 9001 RI R AS/NZS ISO 45001 RI R AS/NZS ISO 14001

#### KOSCIUSKO ALPINE CLUB

KAC ALPENHOF LODGE PERISHER VALLEY

**D**A

Proposed Second Floor Plan

CONTRACTORS MUST VERIFY ALL DIMENSIONS ON SITE PRIOR TO STARTING ANY WORK OR MARING ANY SHOP DRAWINGS. INCURED DIMENSIONS ARE TO BE TAKEN IN PREFERENCE TO SCALE READINGS. THE DRAWING IS COPYRGHT AND THE PROPERTY OF DIOKOR PTY LTD.

| Autho   | checked | scale       | project date<br>JAN 2024 |
|---------|---------|-------------|--------------------------|
| project |         | drawing no. | issue                    |
| 2408    |         | A-112       | C                        |









ALL DEMOLITION TO BE CARRIED OUT IN ACCORDANCE WITH THE REQUIREMENTS OF AS 2601 'THE DEMOLITION OF STRUCTURES'

ALL BUILDING MATERIALS ARISING FROM DEMOLITION TO BE DISPOSED OF IN AN APPROVED MANNER IN ACCORDANCE WITH COUNCIL GUIDELINES AND ANY APPLICABLE REQUIREMENTS.

DURING DEMOLITION, STORMWATER & SANITARY DRAINAGE, WATER, ELECTRICITY & TELECOMMUNICATIONS ARE TO BE DISCONNECTED IN ACCORDANCE WITH RESPONSIBLE AUTHORITIES.

GENERAL CLEAN UP STANDARDS TO BE UNDERTAKEN - REMOVAL OF DUST, VEHICLES WHEELS

ALL EXCAVATION AND DEMOLITION TO BE CARRIED OUT DURING THE RESTRICTED TIMES DECIDED BY COUNCIL

EXISTING FINISHES ARE TO BE CAREFULLY PROTECTED FOR THE DURATION OF THE WORKS





PROPOSED NORTH ELEVATION





PROPOSED WEST ELEVATION

PROPOSED EAST ELEVATION





EXISTING ITEM TO BE DEM