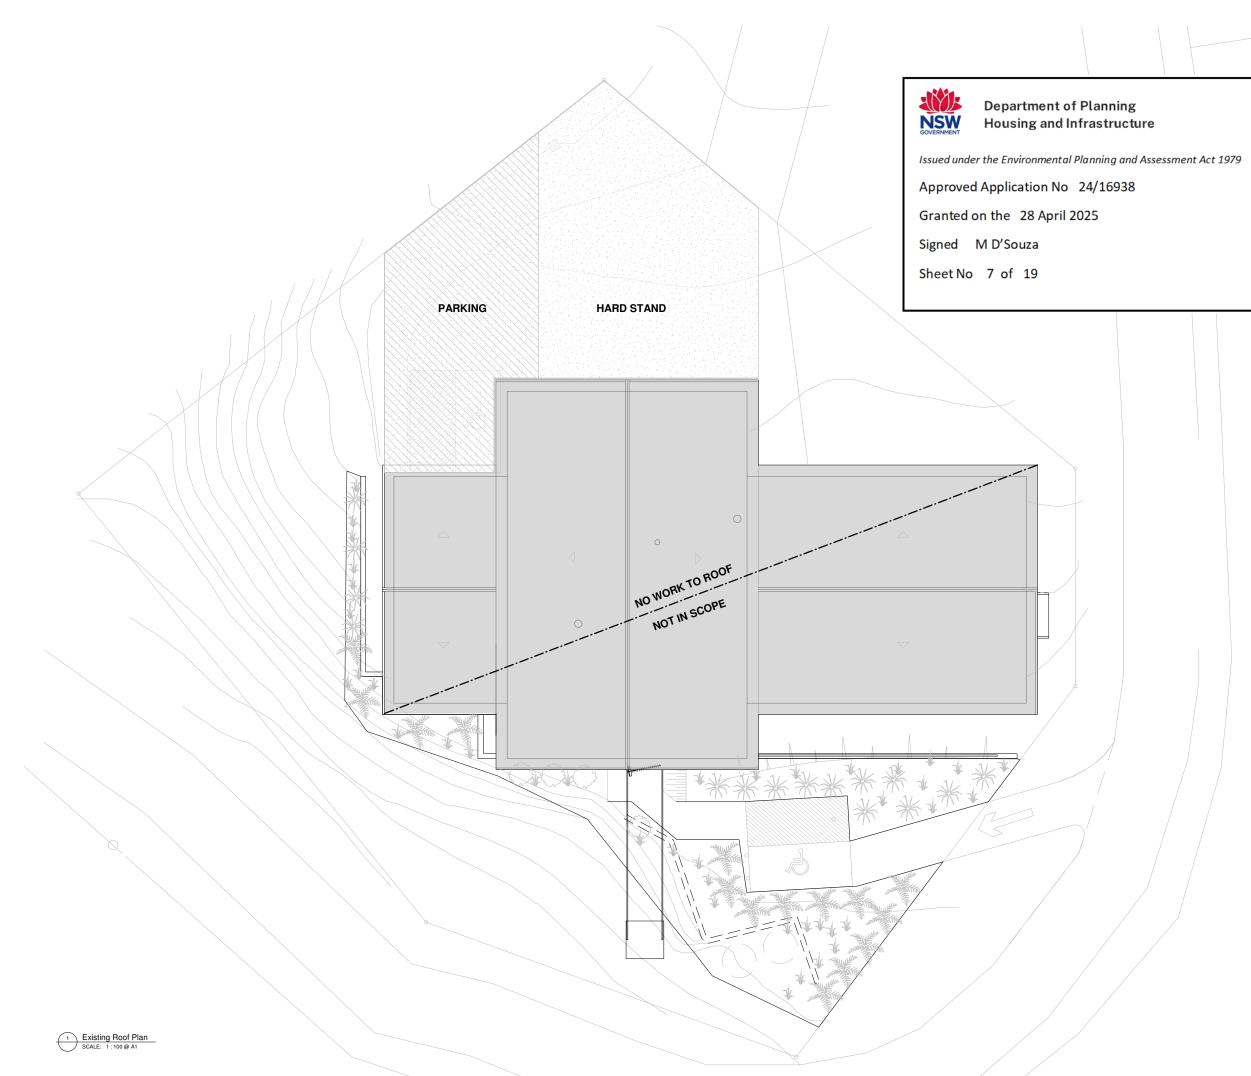

### KOSCIUSKO ALPINE CLUB

KAC ALPENHOF LODGE PERISHER VALLEY

drawing

DA

Existing Site & Roof Plan

CONTRACTORS MUST VERIFY ALL DIMENSIONS ON SIT ANY WORK OR MAKING ANY SHOP DRAWINGS. FIGURI TAKEN IN PREFERENCE TO SCALE READINGS. THE DR THE PROPERTY OF BOKOR FTY LTD.