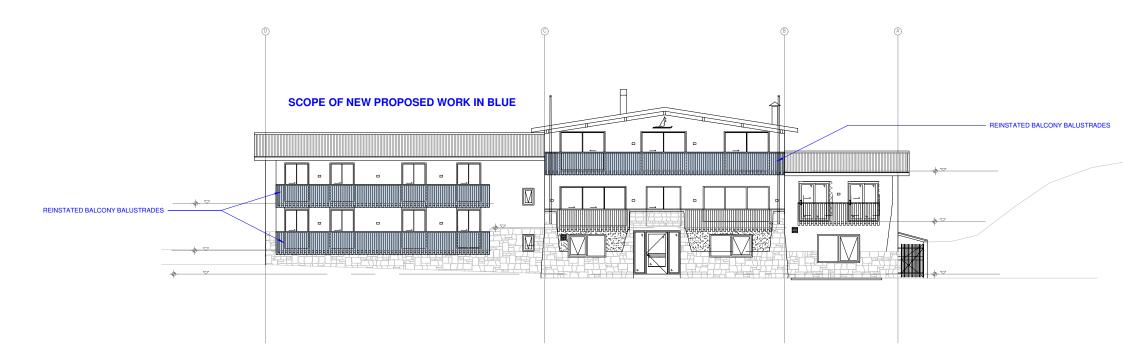

drawing no. | issue                    |
| 2408    |         | A-112       | C                        |









ALL DEMOLITION TO BE CARRIED OUT IN ACCORDANCE WITH THE REQUIREMENTS OF AS 2601 'THE DEMOLITION OF STRUCTURES'

ALL BUILDING MATERIALS ARISING FROM DEMOLITION TO BE DISPOSED OF IN AN APPROVED MANNER IN ACCORDANCE WITH COUNCIL GUIDELINES AND ANY APPLICABLE REQUIREMENTS.

DURING DEMOLITION, STORMWATER & SANITARY DRAINAGE, WATER, ELECTRICITY & TELECOMMUNICATIONS ARE TO BE DISCONNECTED IN ACCORDANCE WITH RESPONSIBLE AUTHORITIES.

GENERAL CLEAN UP STANDARDS TO BE UNDERTAKEN - REMOVAL OF DUST, VEHICLES WHEELS

ALL EXCAVATION AND DEMOLITION TO BE CARRIED OUT DURING THE RESTRICTED TIMES DECIDED BY COUNCIL

EXISTING FINISHES ARE TO BE CAREFULLY PROTECTED FOR THE DURATION OF THE WORKS





PROPOSED NORTH ELEVATION





PROPOSED WEST ELEVATION

PROPOSED EAST ELEVATION





EXISTING ITEM TO BE DEMOLISHED. PROPOSED ALTERATION

## WORK TO BALCONIES ONLY

## Department of Planning Housing and Infrastructure

Issued under the Environmental Planning and Assessment Act 1979

| C<br>B | 21.03.2024<br>15.03.2024 | DA<br>DA | RW    |
|--------|--------------------------|----------|-------|
| A      | 16.01.2024               | DA       | YA    |
| rev    | date                     | issue    | drawn |

o k

architecture+interiors level 1 88 foveaux street surry hills nsw 2010 australia ph(02) 9212 6606 f(02) 9212 6670 www.bokor.com.au RI R AS/NZS ISO 9001 RI R AS/NZS ISO 45001 RI R AS/NZS ISO 14001

0

#### KOSCIUSKO ALPINE CLUB

KAC ALPENHOF LODGE PERISHER VALLEY

b

Proposed Elevat