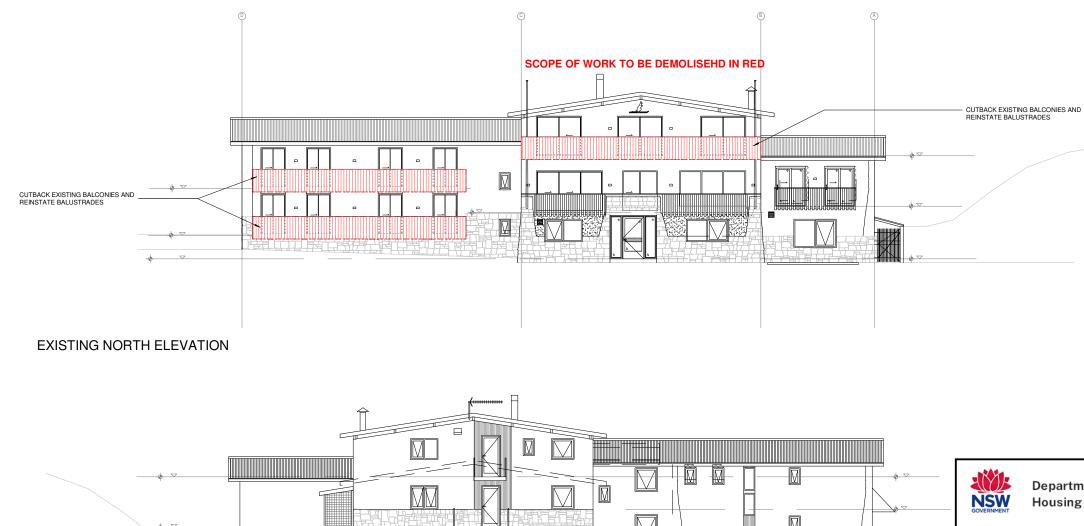

#### SCOPE OF WORK TO BE DEMOLISEHD IN RED

#### DEMOLITION NOTES

ALL DEMOLITION TO BE CARRIED OUT IN ACCORDANCE WITH THE REQUIREMENTS OF AS 2601 'THE DEMOLITION OF STRUCTURES'

ALL BUILDING MATERIALS ARISING FROM DEMOLITION TO BE DISPOSED OF IN AN APPROVED MANNER IN ACCORDANCE WITH COUNCIL GUIDELINES AND ANY APPLICABLE REQUIREMENTS.

DURING DEMOLITION, STORMWATER & SANITARY DRAINAGE, WATER, ELECTRICITY & TELECOMMUNICATIONS ARE TO BE DISCONNECTED IN ACCORDANCE WITH RESPONSIBLE AUTHORITIES.

GENERAL CLEAN UP STANDARDS TO BE UNDERTAKEN - REMOVAL OF DUST, VEHICLES WHEELS

ALL EXCAVATION AND DEMOLITION TO BE CARRIED OUT DURING THE RESTRICTED TIMES DECIDED BY COUNCIL

EXISTING FINISHES ARE TO BE CAREFULLY PROTECTED FOR THE DURATION OF THE WORKS

#### DEMOLITION LEGEND

Z EXISTING ITEM TO BE DEMOLISHED. PROPOSED ALTERATION

| С<br>В<br>А | 21.03.202<br>15.03.202<br>16.01.202 | 4 DA  | RW<br>YA<br>YA |
|-------------|-------------------------------------|-------|----------------|
| rev         | date                                | issue | drawn          |
|             |                                     |       |                |
| h           | 1 6                                 | s k   | Or             |
| 1.0         | r %                                 | 7 F.  |                |