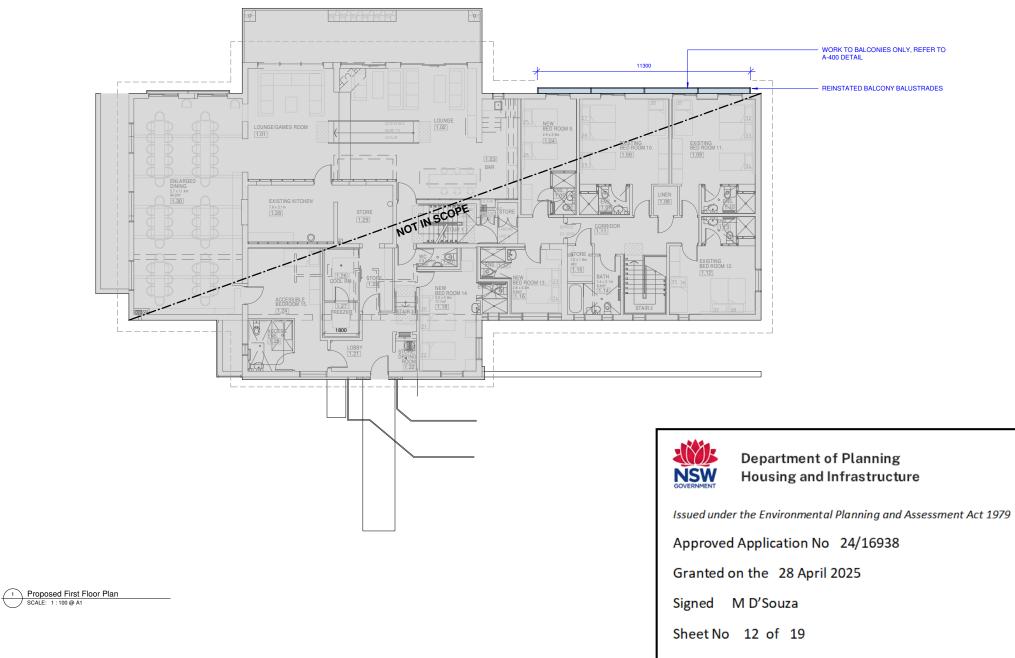

#### KOSCIUSKO ALPINE CLUB

KAC ALPENHOF LODGE PERISHER VALLEY

DA

Proposed First Floor Plan

CONTRACTORS MUST VERIFY ALL DIMENSIONS ON SITE PRIO ANY WORK OR MAKING ANY SHOP DRAWINGS. FIGURED DIM TAKEN IN PREFERENCE TO SCALE READINGS. THE DRAWING THE PROPERTY OF BOKON PTY LTD.

| drawn checked        | scale                | project date |
|----------------------|----------------------|--------------|
| YA JB                | 1 : 100 @ A1         | JAN 2024     |
| project no.<br>24087 | drawing no.<br>A-111 | issue        |

### SCOPE OF NEW PROPOSED WORK IN BLUE