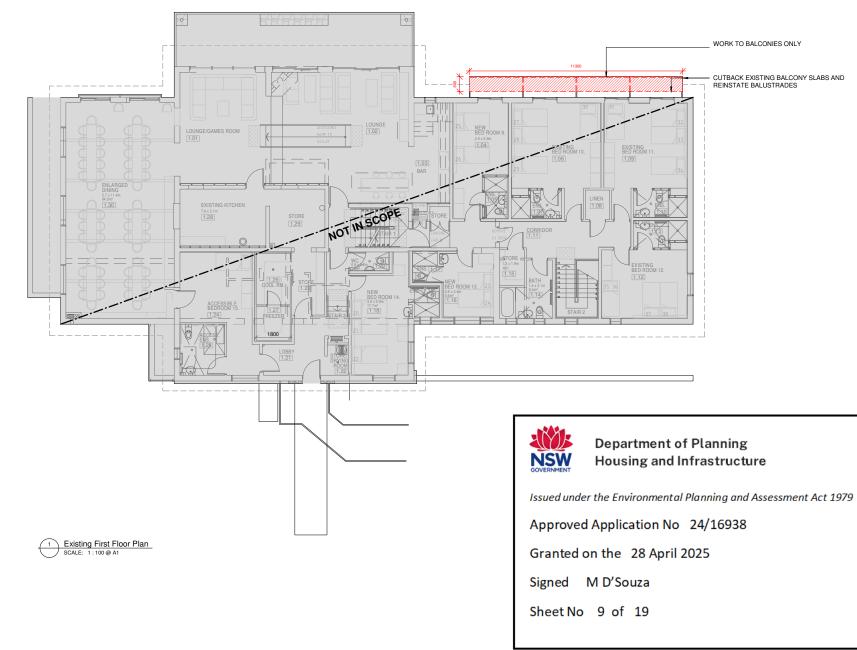

#### KOSCIUSKO ALPINE CLUB

KAC ALPENHOF LODGE PERISHER VALLEY

Existing First Floor Plan

| <b>A</b>   | CONTRAC<br>ANY WOR<br>TAKEN IN<br>THE PROF |
|------------|--------------------------------------------|
| ~          | drawn                                      |
| Ľ.         | YA                                         |
| $\bigcirc$ | projec<br>240                              |

CTORS MUST VERIFY ALL DIMENSIONS C... RK OR MAKING ANY SHOP DRAWINGS. FIGURED DIM IN PREFERENCE TO SCALE READINGS. THE DRAWING OPERTY OF BOKOR PTY LTD.

| 1 : 100 @ A1 | JAN 2024    |
|--------------|-------------|
| drawing no.  | issue       |
| A-101        | С           |
|              | drawing no. |

## WORK TO BALCONIES ONLY