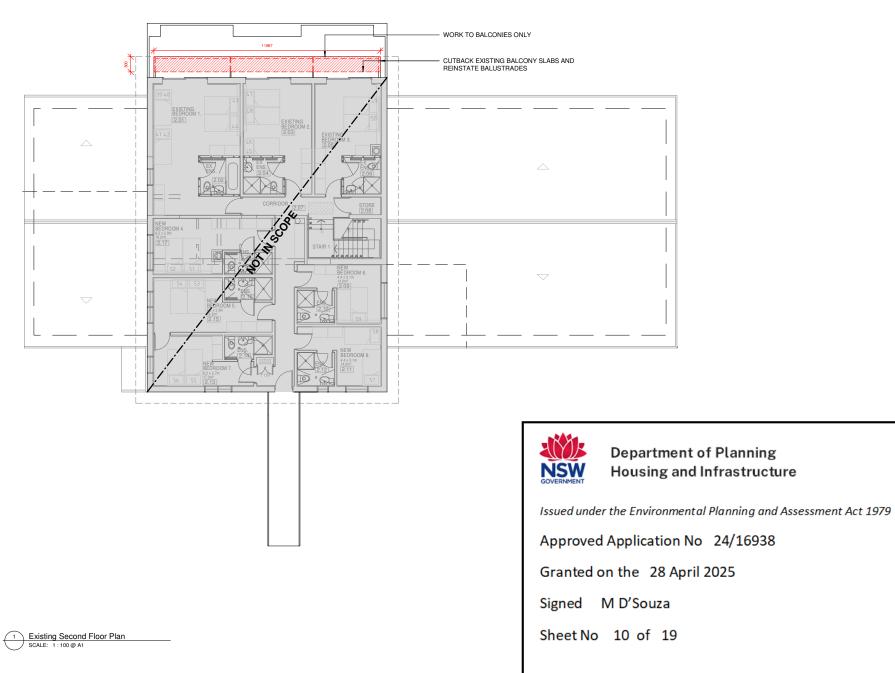

#### KOSCIUSKO ALPINE CLUB

KAC ALPENHOF LODGE PERISHER VALLEY

drawing

**D**A

Existing Second Floor Plan

| ANY WORK | OR MAKING AN | Y SHOP DRAWING<br>SCALE READINGS | IS ON SITE PRIOR TO STARTING<br>S. FIGURED DIMENSIONS ARE TO BI<br>. THE DRAWING IS COPYRIGHT AND |
|----------|--------------|----------------------------------|---------------------------------------------------------------------------------------------------|
|          | also also d  | a sea la                         | and and data                                                                                      |

| drawn checked | scale        | project date |
|---------------|--------------|--------------|
| YA JB         | 1 : 100 @ A1 | JAN 2024     |
| project no.   | drawing no.  | issue        |
| 24087         | A-102        | C            |

## WORK TO BALCONIES ONLY