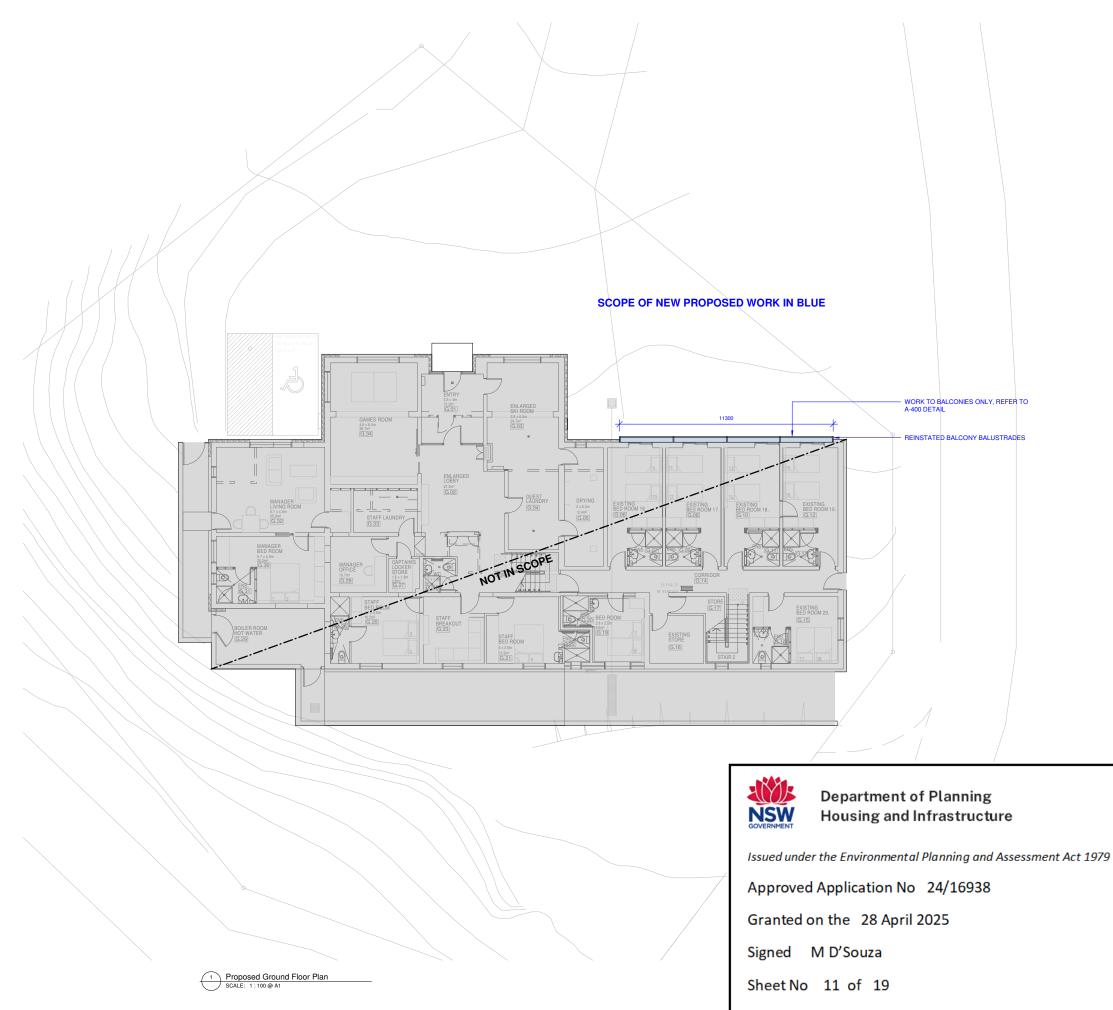

#### KOSCIUSKO ALPINE CLUB

KAC ALPENHOF LODGE PERISHER VALLEY

JB

Proposed Ground Floor Plan

1 : 100 @ A1

drawing no. A-110

ONS ARE TO B

JAN 2024

## SCOPE OF NEW PROPOSED WORK IN BLUE

## WORK TO BALCONIES ONLY