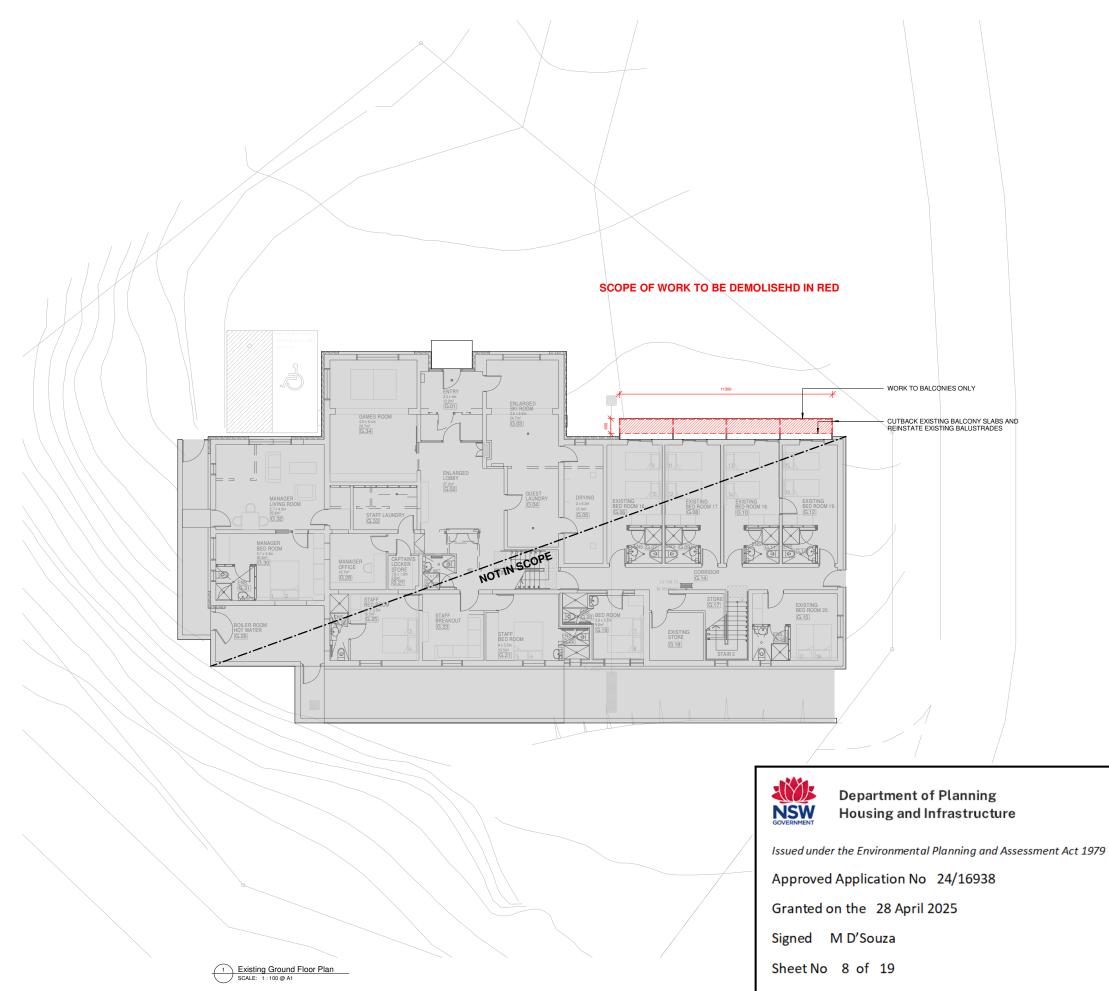

#### KOSCIUSKO ALPINE CLUB

KAC ALPENHOF LODGE PERISHER VALLEY

**D**A

Existing Ground Floor Plan

CONTRACTORS MUST VERIFY ALL DIMENSIONS ON SITE PRI ANY WORK OR MAKING ANY SHOP DRAWINGS. FIGURED DI TAKEN IN PREFERENCE TO SCALE READINGS. THE DRAWIN THE PROPERTY OF BOKOR PTY LTD.

#### SCOPE OF WORK TO BE DEMOLISEHD IN RED